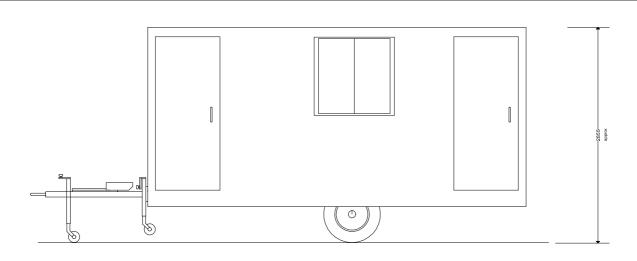

Ready to tow

On site on ground

## 1) Open Plan Canteen Configuration

Pneumatic suspension
On board air compressor
Ground lowering with simmple
push-button controls up/down
Centre pole drawbar with lay
flat security cover to tow hitch
Sidewinder detachable jockey
Towing weight approx 2500 2600kg on 3000kg axle