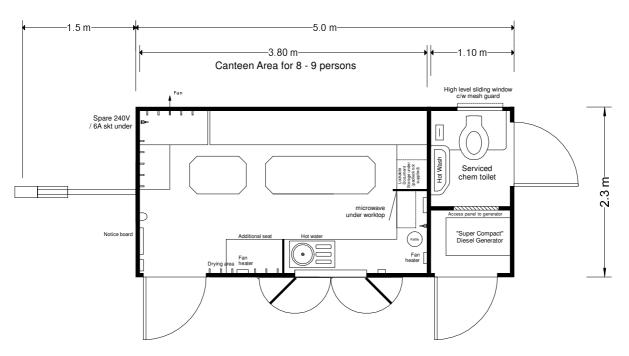

Drying area Toilet & Kitchen with hot water supply via push taps Kitchen area with removeable water containers & carbon monoxide alarm

Double dead locks on each door

6kVA diesel generator with remote start, timer and fuel gauge. High level exhaust outlet. Interior duct for exhaust.

→a Spare 240V / 6A socket