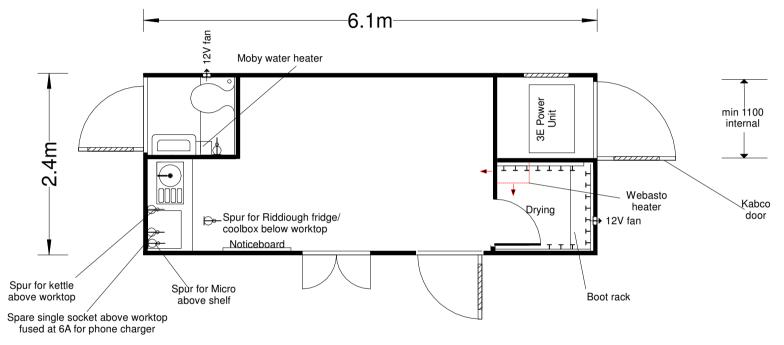

## Notes:

Hot water from moby water heater at kitchen sink via push tap as well as at toilet wash basin via push tap.

Cold water at both basin and sink.
Water reservoir inside toilet basin pedistal
Waste water from sink and basin into toilet tank.
Sink waste trapped with proprietary P trap

## CHANGE OVER SWITCH

Fitted to RHS of sink on toilet partition

- (1) kettle & micro
- (2) Water heater (2.5kW moby)
- (3) spare skt above worktop fused at 6A Spare socket labled:

"low power for phone charger only"

12V lighting not shown

JARVIE PLANT LTD 01324 496500

20x8 Eco Harbour Unit Draft Layout

Rev 01, 22/3/15 Rev 00, 18/3/15