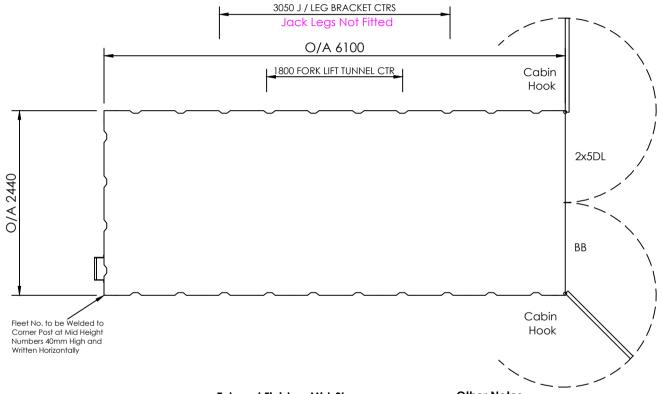

### do not scale from drawing

# Brief External Specification.

- 1. Profile Steel (2 Corri)
- 2. J Gutters to 4 Sides
- 3. Fork Lift Tunnels Fitted
- 4. Slotted Offset Base Plates & Offset Corner Lifting Eyes
- 5. 1No Ladder Stay on Each Gable End

# Brief Internal Specification.

- Ceiling Height: 2290mm.
  Floor Loading: 2.5KN
- 3. 15mm Bare Plywood Floor

#### Other Notes

Prod No: Fleet No:

Stickers: Jarvie Plant I.D Plate: To Be Posted