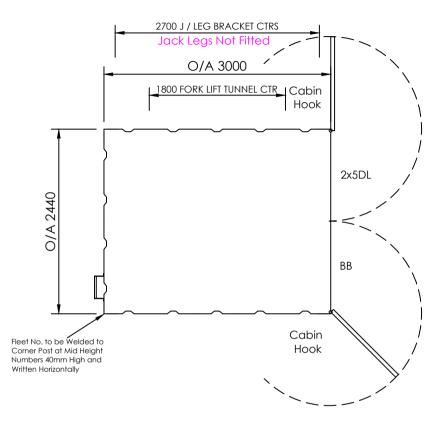

### do not scale from drawing

### **Brief External Specification.**

- 1. Profiled Steel (2 Corri)
- 2. J Gutters to 4 Sides
- 3. Fork Lift Tunnels Fitted
- 4. Slotted Offset Base Plates & Offset Corner Lifting Eyes
- 5. 1No Ladder Stay on Gable End

## Brief Internal Specification.

- Ceiling Height: 2290mm.
   Floor Loading: 2.5KN
- 3. 15mm Bare Plywood Floor

# PRODUCTION

Client:

Jarvie Plant Limited

Title:

10' x 8' Store Unit

| 10 % 0 01010 0111           | -              |
|-----------------------------|----------------|
| Date: 22/02/12              | Scale:<br>1:50 |
| Owg No:<br><b>02.2230.1</b> | Drawn:<br>PMY  |