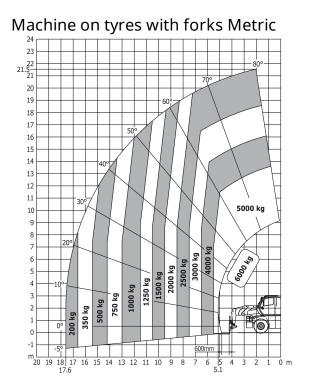

ng radius (with forks)       |
|  | Overall width                           |
|  | Overall width with stabilisers extended |
|  | Overall cab width                       |
|  | Overall height                          |
|  | Frame Levelling Corrector               |

|     | Metric |
|-----|--------|
| l1  | 7.55 m |
| 12  | 7.55 m |
| l14 | 5.6 m  |
| у   | 3.25 m |
| m4  | 0.35 m |
| a7  | 3.5 m  |
| a4  | 12 °   |
| a5  | 108 °  |
| b15 | 6.5 m  |
| b1  | 2.49 m |
| b7  | 6.25 m |
| b4  | 0.99 m |
| h17 | 3.05 m |
| a9  | 8°     |

| Imperial   |
|------------|
| 24 ft 9 in |
| 24 ft 9 in |
| 18 ft 4 in |
| 10 ft 8 in |
| 1 ft 2 in  |
| 11 ft 6 in |
| 12 °       |
| 108 °      |
| 21 ft 4 in |
| 8 ft 2 in  |
| 20 ft 6 in |
| 3 ft 3 in  |
| 10 ft      |
| 8 0        |

#### Load chart





Rotation on lowered stabilisers with 1000 kg platform Metric



Rotation on lowered stabilisers with 1500 kg



# Rotation on lowered stabilisers with 365 kg platform Metric



#### Rotation on lowered stabilisers with forks Metric



## Rotation on lowered stabilisers with winch 5000 kg Metric







Siège Social 430 rue de l'Aubinière - 44150 Ancenis Cedex - France Tel: +33(0)2 40 09 10 11 - Fax: +33 (0)2 40 09 10 97 www.manitou.com



This brochure describes versions and configuration options for Manitou products which may be fitted with different equipment. The equipment described in this brochure may be standard, optional or not available depending on version. Manitou reserves the right to change the specifications shown and described at any time and without prior warning. The manuf