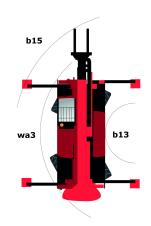

### **Dimensional drawing**

|  | Other data                              |
|--|-----------------------------------------|
|  | Overall length (with forks)             |
|  | Length to face of forks                 |
|  | Length of frame                         |
|  | Wheelbase                               |
|  | Ground clearance                        |
|  | Counterweight offset (turret at 90°)    |
|  | Tilt-up angle                           |
|  | Tilt-down angle                         |
|  | Outer turning radius (with forks)       |
|  | Overall width                           |
|  | Overall width with stabilisers extended |
|  | Overall cab width                       |
|  | Overall height                          |
|  | Frame Levelling Corrector               |

|     | Metric |
|-----|--------|
| l1  | 7.55 m |
| 12  | 7.55 m |
| l14 | 5.6 m  |
| у   | 3.25 m |
| m4  | 0.35 m |
| a7  | 3.5 m  |
| a4  | 12 °   |
| a5  | 108 °  |
| b15 | 6.5 m  |
| b1  | 2.49 m |
| b7  | 6.25 m |
| b4  | 0.99 m |
| h17 | 3.05 m |
| a9  | 8°     |

| Imperial   |
|------------|
| 24 ft 9 in |
| 24 ft 9 in |
| 18 ft 4 in |
| 10 ft 8 in |
| 1 ft 2 in  |
| 11 ft 6 in |
| 12 °       |
| 108 °      |
| 21 ft 4 in |
| 8 ft 2 in  |
| 20 ft 6 in |
| 3 ft 3 in  |
| 10 ft      |
| 8 0        |