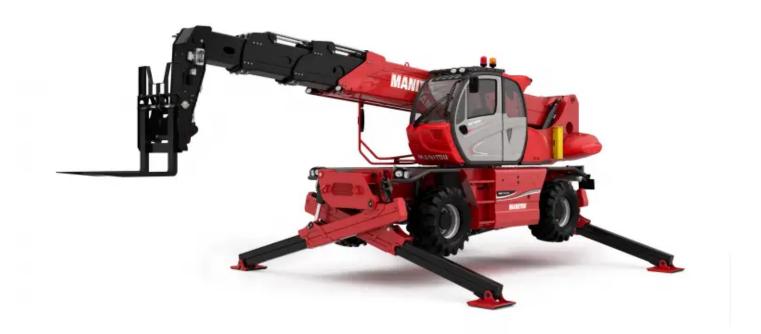

### MRT 2470 PRIVILEGE PLUS

| Capacities                                                       |           | Metric                                    | Imperial                                 |
|------------------------------------------------------------------|-----------|-------------------------------------------|------------------------------------------|
| Max. capacity                                                    | Q         | 7000 kg                                   | 15432 lbs                                |
| Max. lifting height                                              | h3        | 24.8 m                                    | 81 ft 4 in                               |
| Max. Reach                                                       | 14        | 20.5 m                                    | 67 ft 3 in                               |
| Weight and dimensions                                            |           |                                           |                                          |
| Overall width                                                    | b1        | 2.49 m                                    | 8 ft 2 in                                |
| Overall height                                                   | h17       | 3.05 m                                    | 10 ft                                    |
| Overall cab width                                                | b4        | 0.99 m                                    | 3 ft 3 in                                |
| Ground clearance                                                 | m4        | 0.35 m                                    | 1 ft 2 in                                |
| Wheelbase                                                        | у         | 3.25 m                                    | 10 ft 8 in                               |
| Filt-up angle                                                    | a4        | 12 °                                      | 12 °                                     |
| Filt-down angle                                                  | a5        | 108 °                                     | 108 °                                    |
| Turret rotation                                                  | as        | 360 °                                     | 360 °                                    |
| Overall weight                                                   |           | 21760 kg                                  | 47973 lbs                                |
|                                                                  | I / e / s | 1200 mm x 50 mm x 15 mm                   | 47.244 in x 1.969 in x 0.591 in          |
| Forks length / width / section  Wheels                           | 1/e/s     | 1200 111111 X 30 111111 X 13 111111       | 47.244 III X 1.909 III X 0.391 III       |
|                                                                  |           | Decumption                                | Dogumentic                               |
| Tyres type                                                       |           | Pneumatic                                 | Pneumatic                                |
| Steering wheels (front / rear)                                   |           | 2/2                                       | 2/2                                      |
| Drive wheels (front / rear)                                      |           | 2/2                                       | 2/2                                      |
| Stabilisers                                                      |           | Telesconic Done                           | Telepopeia D. I                          |
| Stabs Type                                                       |           | Telescopic Duplex                         | Telescopic Duplex                        |
| Controls with stabs                                              |           | Stabs Commands Individual or Simultaneous | Stabs Commands Individual or Simultaneou |
| Engine                                                           |           |                                           |                                          |
| Engine brand                                                     |           | Mercedes                                  | Mercedes                                 |
| Engine norm                                                      |           | Stage IV / Tier 4 Final                   | Stage IV / Tier 4 Final                  |
| Engine model                                                     |           | OM 934 E4-5 - Stage 4 / Final Tier 4      | OM 934 E4-5 - Stage 4 / Final Tier 4     |
| .C. Engine power rating / Power (kW)                             |           | 176 Hp / 129 kW                           | 176 Hp / 129 kW                          |
| Max. torque / Engine rotation                                    |           | 1500 Nm @ 1200 tr/min                     | 1500 Nm @ 1200 tr/min                    |
| Number of cylinders - Capacity of cylinders                      |           | 3400 - 5130 cm <sup>3</sup>               | 3400 - 313.05 in <sup>3</sup>            |
| Injection                                                        |           | engine Injection direct                   | engine Injection direct                  |
| Engine cooling system                                            |           | Water                                     | Water                                    |
| Number of batteries                                              |           | 2                                         | 2                                        |
| Battery / Batteries capacity                                     |           | 12 V / 120 Ah                             | 12 V / 120 Ah                            |
| Drawbar pull (Laden)                                             |           | 9500 daN                                  | 9500 daN                                 |
| Transmission                                                     |           |                                           |                                          |
| Transmission type                                                |           | Hydrostatic                               | Hydrostatic                              |
| Number of gears (forward / reverse)                              |           | 2/2                                       | 2/2                                      |
| Max. travel speed (may vary according to applicable regulations) |           | 40 km/h                                   | 24.9 mph                                 |
| Parking brake                                                    |           | Automatic Negative Hand-brake             | Automatic Negative Hand-brake            |
| Service brake                                                    |           | Hydraulic                                 | Hydraulic                                |
| Hydraulics                                                       |           |                                           |                                          |
| Hydraulic pump type                                              |           | Variable pump                             | Variable pump                            |
| Hydraulic flow                                                   |           | 180 l/min                                 | 180 l/min                                |
| Hydraulic Pressure                                               |           | 350 Bar                                   | 24 PSI                                   |
| Tank capacities                                                  |           |                                           |                                          |
| Engine oil                                                       |           | 290 l                                     | 63.79 gal                                |
| Hydraulic oil                                                    |           | 290 l                                     | 63.79 gal                                |
| Fuel tank                                                        |           | 290 I                                     | 63.79 gal                                |
| Diesel Exhaust fluid (AdBlue® type)                              |           | 57 I                                      | 12.54 gal                                |
| Noise and vibration                                              |           |                                           |                                          |
| Noise at driving position (LpA)                                  |           | 79.7 dB(A)                                | 79.7 dB(A)                               |
| Noise to environment (LwA)                                       |           | 108 dB(A)                                 | 108 dB(A)                                |
| /ibration to whole hand/arm                                      |           | < 2.50 m/s²                               | < 2.50 m/s²                              |
| Miscellaneous                                                    |           |                                           |                                          |
| Controls                                                         |           | 2 Joysticks                               | 2 Joysticks                              |
| Safety cabin homologation                                        |           | Cab ROPS - FOPS Level 2                   | Cab ROPS - FOPS Level 2                  |
|                                                                  |           | Standard                                  | Standard                                 |