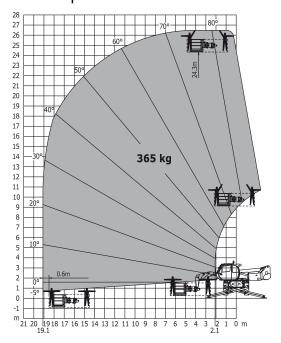

Overall height                          |
|  | Frame Levelling Corrector               |

|     | Metric |
|-----|--------|
| l1  | 7.55 m |
| 12  | 7.55 m |
| l14 | 5.6 m  |
| у   | 3.25 m |
| m4  | 0.35 m |
| a7  | 3.5 m  |
| a4  | 12 °   |
| a5  | 108 °  |
| b15 | 6.5 m  |
| b1  | 2.49 m |
| b7  | 6.25 m |
| b4  | 0.99 m |
| h17 | 3.05 m |
| a9  | 8°     |

| Imperial   |
|------------|
| 24 ft 9 in |
| 24 ft 9 in |
| 18 ft 4 in |
| 10 ft 8 in |
| 1 ft 2 in  |
| 11 ft 6 in |
| 12 °       |
| 108 °      |
| 21 ft 4 in |
| 8 ft 2 in  |
| 20 ft 6 in |
| 3 ft 3 in  |
| 10 ft      |
| 8 0        |

#### Load chart





Rotation on lowered stabilisers with 1000 kg platform Metric



Rotation on lowered stabilisers with 1500 kg



# Rotation on lowered stabilisers with 365 kg platform Metric



#### Rotation on lowered stabilisers with forks Metric



## Rotation on lowered stabilisers with winch 5000 kg Metric







Siège Social 430 rue de l'Aubinière - 44150 Ancenis Cedex - France Tel: +33(0)2 40 09 10 11 - Fax: +33 (0)2 40 09 10 97 www.manitou.com



This brochure describes versions and configuration options for Manitou products which may be fitted with different equipment. The equipment described in this brochure may be standard, optional or not available depending on version. Manitou reserves the right to change the specifications shown and described at any time and without prior warning. The manufacturer is not liable for the specifications given. For more information, contact your Manitou dealer. Non-contractual document. Product descriptions may differ from actual prod