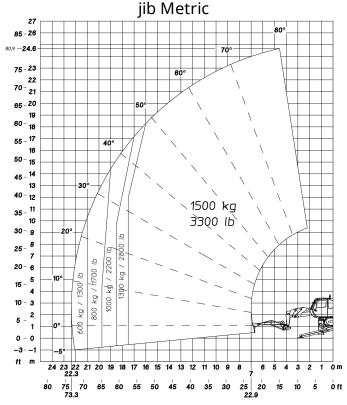

#### Load chart

Rotation on lowered stabilisers with 1000 kg platform Metric

Rotation on lowered stabilisers with 1500 kg