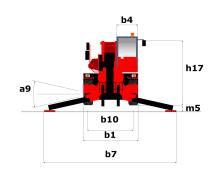

### **Dimensional drawing**

|  | Other data                              |
|--|-----------------------------------------|
|  | Overall length (with forks)             |
|  | Length to face of forks                 |
|  | Length of frame                         |
|  | Wheelbase                               |
|  | Ground clearance                        |
|  | Counterweight offset (turret at 90°)    |
|  | Tilt-up angle                           |
|  | Tilt-down angle                         |
|  | Outer turning radius (with forks)       |
|  | Overall width                           |
|  | Overall width with stabilisers extended |
|  | Overall cab width                       |
|  | Overall height                          |
|  | Frame Levelling Corrector               |

|     | Metric |
|-----|--------|
| l1  | 7.55 m |
| 12  | 7.55 m |
| l14 | 5.6 m  |
| у   | 3.25 m |
| m4  | 0.35 m |
| a7  | 3.5 m  |
| a4  | 12 °   |
| a5  | 108 °  |
| b15 | 6.5 m  |
| b1  | 2.49 m |
| b7  | 6.25 m |
| b4  | 0.99 m |
| h17 | 3.05 m |
| a9  | 8°     |

| Imperial   |
|------------|
| 24 ft 9 in |
| 24 ft 9 in |
| 18 ft 4 in |
| 10 ft 8 in |
| 1 ft 2 in  |
| 11 ft 6 in |
| 12 °       |
| 108 °      |
| 21 ft 4 in |
| 8 ft 2 in  |
| 20 ft 6 in |
| 3 ft 3 in  |
| 10 ft      |
| 8 0        |