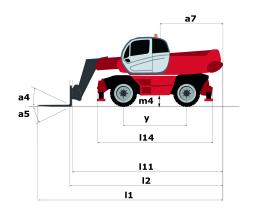

### **Dimensional drawing**

|  | Other data                              |
|--|-----------------------------------------|
|  | Overall length (with forks)             |
|  | Length to face of forks                 |
|  | Length of frame                         |
|  | Wheelbase                               |
|  | Ground clearance                        |
|  | Counterweight offset (turret at 90°)    |
|  | Tilt-up angle                           |
|  | Tilt-down angle                         |
|  | Outer turning radius (with forks)       |
|  | Overall width                           |
|  | Overall width with stabilisers extended |
|  | Overall cab width                       |
|  | Overall height                          |
|  | Frame Levelling Corrector               |

|     | Metric |
|-----|--------|
| l1  | 7.55 m |
| 12  | 7.55 m |
| l14 | 5.6 m  |
| у   | 3.25 m |
| m4  | 0.35 m |
| a7  | 3.5 m  |
| a4  | 12 °   |
| a5  | 108 °  |
| b15 | 6.5 m  |
| b1  | 2.49 m |
| b7  | 6.25 m |
| b4  | 0.99 m |
| h17 | 3.05 m |
| a9  | 8°     |

| Imperial   |
|------------|
| 24 ft 9 in |
| 24 ft 9 in |
| 18 ft 4 in |
| 10 ft 8 in |
| 1 ft 2 in  |
| 11 ft 6 in |
| 12 °       |
| 108 °      |
| 21 ft 4 in |
| 8 ft 2 in  |
| 20 ft 6 in |
| 3 ft 3 in  |
| 10 ft      |
| 8 0        |