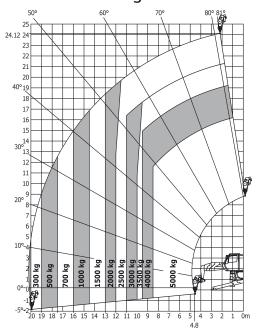

#### Load chart

Rotation on lowered stabilisers with 1000 kg platform Metric

Rotation on lowered stabilisers with 1500 kg