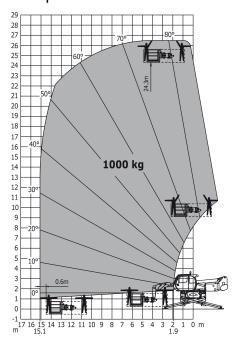

#### Load chart

Rotation on lowered stabilisers with 1000 kg platform Metric

Rotation on lowered stabilisers with 1500 kg