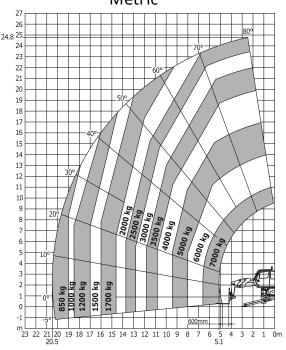

ling Corrector               |

|     | Metric |
|-----|--------|
| l1  | 7.55 m |
| 12  | 7.55 m |
| l14 | 5.6 m  |
| у   | 3.25 m |
| m4  | 0.35 m |
| a7  | 3.5 m  |
| a4  | 12 °   |
| a5  | 108 °  |
| b15 | 6.5 m  |
| b1  | 2.49 m |
| b7  | 6.25 m |
| b4  | 0.99 m |
| h17 | 3.05 m |
| a9  | 8°     |

| Imperial   |
|------------|
| 24 ft 9 in |
| 24 ft 9 in |
| 18 ft 4 in |
| 10 ft 8 in |
| 1 ft 2 in  |
| 11 ft 6 in |
| 12 °       |
| 108 °      |
| 21 ft 4 in |
| 8 ft 2 in  |
| 20 ft 6 in |
| 3 ft 3 in  |
| 10 ft      |
| 8 0        |

#### Load chart





Rotation on lowered stabilisers with 1000 kg platform Metric



Rotation on lowered stabilisers with 1500 kg



# Rotation on lowered stabilisers with 365 kg platform Metric



#### Rotation on lowered stabilisers with forks Metric



## Rotation on lowered stabilisers with winch 5000 kg Metric







Siège Social 430 rue de l'Aubinière - 44150 Ancenis Cedex - France Tel: +33(0)2 40 09 10 11 - Fax: +33 (0)2 40 09 10 97 www.manitou.com



This brochure describes versions and configuration options for Manitou products which may be fitted with different equipment. The equipment described in this brochure may be standard, optional or not available depending on version. Manitou reserves the right to change the specifications shown and described at any time and without prior warning. The manufacturer is not liable for the specifications given. For more information, contact your Manitou dealer. Non-contractual document. Product descriptions may differ from actual products. List of specifications is not comprehensive. The log