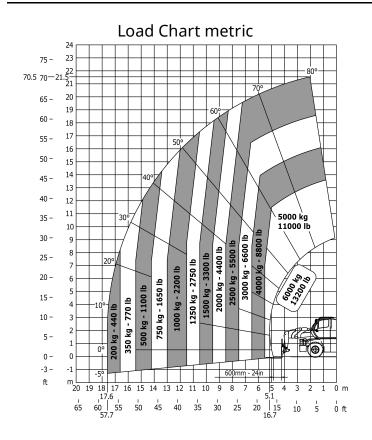

ning radius (with forks)       |
|  | Overall width                           |
|  | Overall width with stabilisers extended |
|  | Overall cab width                       |
|  | Overall height                          |
|  | Frame Levelling Corrector               |

|     | Metric |
|-----|--------|
| l1  | 7.55 m |
| 12  | 7.55 m |
| l14 | 5.6 m  |
| у   | 3.25 m |
| m4  | 0.35 m |
| a7  | 3.5 m  |
| a4  | 12 °   |
| a5  | 108 °  |
| b15 | 6.5 m  |
| b1  | 2.49 m |
| b7  | 6.25 m |
| b4  | 0.99 m |
| h17 | 3.05 m |
| a9  | 8°     |

| Imperial   |
|------------|
| 24 ft 9 in |
| 24 ft 9 in |
| 18 ft 4 in |
| 10 ft 8 in |
| 1 ft 2 in  |
| 11 ft 6 in |
| 12 °       |
| 108 °      |
| 21 ft 4 in |
| 8 ft 2 in  |
| 20 ft 6 in |
| 3 ft 3 in  |
| 10 ft      |
| 8 0        |

#### Load chart





Rotation on lowered stabilisers with 1000 kg platform Metric



Rotation on lowered stabilisers with 1500 kg



# Rotation on lowered stabilisers with 365 kg platform Metric



#### Rotation on lowered stabilisers with forks Metric



## Rotation on lowered stabilisers with winch 5000 kg Metric







Siège Social 430 rue de l'Aubinière - 44150 Ancenis Cedex - France Tel: +33(0)2 40 09 10 11 - Fax: +33 (0)2 40 09 10 97 www.manitou.com



This brochure describes versions and configuration options for Manitou products which may be fitted with different equipment. The equipment described in this brochure may be standard, optional or not available depending on version. Manitou reserves the right to change the specifications shown and described at any time and without prior warning. The man