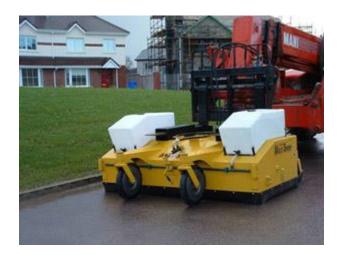

## Forklift Collector Brushes Standard & Low Profile:-

FLTXBRUSH – Fits any Forklift...

Model 425 – 2m sweeping width 400 litre collecting capacity

| Model                                             | Unladden<br>weight  | Water tanks<br>full | Debris container filled (sand) |
|---------------------------------------------------|---------------------|---------------------|--------------------------------|
| 425 including water tanks                         | 570kgs<br>(1254lbs) | 720kgs<br>(1587lbs) | 960kgs (2116lbs)               |
| Including side brush & Water system               | 620kgs<br>(1364lbs) | 770kgs<br>(1694lbs) | 1010kgs (2222lbs)              |
| Including Power pack and water system             | 570kgs<br>(1254lbs) | 820kgs<br>(1804lbs) | 1060kgs (2332lbs)              |
| Including Power pack, side brush and water system | 720kgs<br>(1584lbs) | 870kgs<br>(1914lbs) | 1110kgs (2442lbs)              |